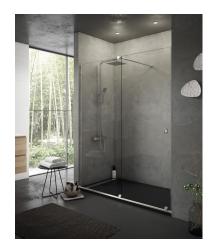

# Shower enclosure frontal

Minimalist style sliding shower screen, 8 mm glass with recessed pull and stainless steel bearings.

Ref: M91011608

Height 200cm Width 160cm Weight 43 kg

# Technical features

- · Made in Spain
- · Thickness: 3cm
- $\cdot$  8mm Tempered and safety glass
- · Silent and ultra smooth sliding door
- · Special anti-scale glass treatment on both sides
- · Stainless Steel wall "U" frame. Compensation up to 2.5 cm
- · Stainless Steel 20x10mm watertight bottom guide
- · Stainless steel articulated clamping arm 30x10mm
- · Height 200 cm

# Finishings and materials

- · The stainless steel finishes, ensuring a long lasting product and an ultra-smooth sliding door, help turn your show into spa
- · The ultra slim stainless steel handle allows for full opening of shower door
- · Stainless steel ball roller bearings
- · Side Magnetic closure to ensure 100% sealed shower space
- · Clear glass