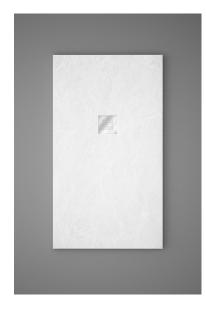

### INCA

Shower tray – 75cm width White shower tray with square grate.

Ref: P53P1675W

length 160cm
Width 75cm
Colour White (W)
Weight 64 kg

2 years warranty