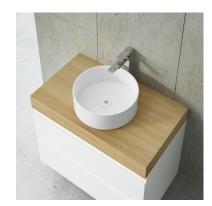

#### **SOLLER**

### Round countertop basin

Easy clean round basin made of mineral charges.

Ref: 187210011

length 37cm Colour Resin Weight 7 kg

2 years warranty

## **Assembly**

On countertop