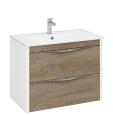

### Bath cabinet 2 drawers

Bath cabinet with two drawers and rounded edges.

Ref: 187100020

length 80cm Height 45cm Depth 45cm

Colour Nebraska/Glossy White

Weight 27 kg

2 years warranty

### Technical features

- · Made in Spain
- · Softclose drawer
- · U-bend bath drawer

# Finishings and materials

- · Structure made of MDF
- · Front Panels made of PB
- · Metal Handle
- · Drawer interior finish: white
- · Rounded edges