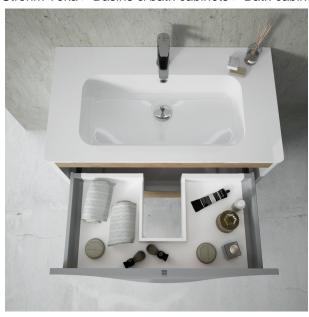

### Technical features

- · Made in Spain
- · Softclose drawer
- · U-bend bath drawer

# Finishings and materials

- · Structure made of MDF
- · Front Panels made of PB
- · Metal Handle
- · Drawer interior finish: white
- · Rounded edges