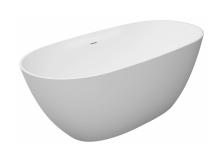

## SENSE

# Mineral charge bathtub

Minimalist freestanding bathtub with overflow made of mineral charges.

Ref: T9111002178

length 177.5cm Height 56.5cm Width 80cm Colour White

2 years warranty

# Technical features

- · Easy to clean
- · Anti-scratch
- · Pop up waste not included

# Finishings and materials

- · Matte finish resin
- ·Smooth

# **Assembly**

Free standing bathtub