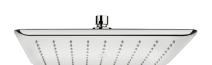

# **FORMENTERA**

### Head shower

Square brass shower head with swivel

Ref: 790066500

Colour Chrome Weight 1 kg

2 years warranty

### Technical features

- · Anti-scale
- · 1 Function (Jet)
- · 27.9 x 27.9 cm
- · Easy to clean
- · Swivel ball joint