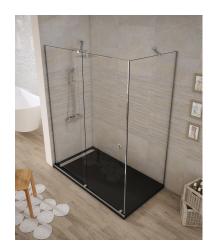

## Shower enclosure angular 1 sliding door

Minimalist transparent corner shower screen with 1 sliding door made of 8 mm glass with stainless steel pull-handle and rollers.

Ref: M91010758

Height 200cm Width 75cm Weight 41 kg

### Technical features

- · Made in Spain
- · 8mm Tempered and safety glass
- · Silent and ultra smooth sliding door
- Special anti-scale glass treatment on both sides
  Stainless steel wall "U" frame. Compensation up to 3 cm
- · Stainless Steel 20x10mm watertight bottom guide
- · Stainless steel articulated clamping arm 30x10mm
- · Height 200 cm

# Finishings and materials

- · The stainless steel finishes, ensuring a long lasting product and an ultra-smooth sliding door, help turn your show into spa
- · The ultra slim stainless steel handle allows for full opening of shower door
- · Stainless steel ball roller bearings
- · Side Magnetic closure to ensure 100% sealed shower space
- · Clear glass