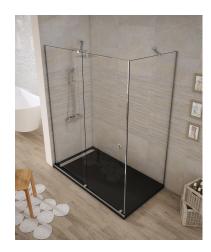

## Shower enclosure angular 1 sliding door

Minimalist transparent corner shower screen with 1 sliding door made of 8 mm glass with stainless steel pull-handle and rollers.

Ref: M91010808

Height 200cm Width 80cm Weight 43 kg

### Technical features

- · Made in Spain
- · 8mm Tempered and safety glass
- · Silent and ultra smooth sliding door
- Special anti-scale glass treatment on both sides
  Stainless steel wall "U" frame. Compensation up to 3 cm
- · Stainless Steel 20x10mm watertight bottom guide
- · Stainless steel articulated clamping arm 30x10mm
- · Height 200 cm

# Finishings and materials

- · The stainless steel finishes, ensuring a long lasting product and an ultra-smooth sliding door, help turn your show into spa
- · The ultra slim stainless steel handle allows for full opening of shower door
- · Stainless steel ball roller bearings
- · Side Magnetic closure to ensure 100% sealed shower space
- · Clear glass