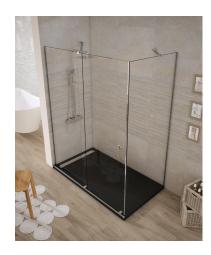

## Shower enclosure angular 1 sliding door

Minimalist transparent corner shower screen with 1 sliding door made of 8 mm glass with stainless steel pull-handle and rollers.

Ref: M91011008

Height 200cm Width 100cm Weight 51 kg

#### Technical features

- · Made in Spain
- · 8mm Tempered and safety glass
- · Silent and ultra smooth sliding door
- Special anti-scale glass treatment on both sides
  Stainless steel wall "U" frame. Compensation up to 3 cm
- · Stainless Steel 20x10mm watertight bottom guide
- · Stainless steel articulated clamping arm 30x10mm
- · Height 200 cm

# Finishings and materials

- · The stainless steel finishes, ensuring a long lasting product and an ultra-smooth sliding door, help turn your show into spa
- · The ultra slim stainless steel handle allows for full opening of shower door
- · Stainless steel ball roller bearings
- · Side Magnetic closure to ensure 100% sealed shower space
- · Clear glass