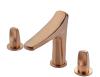

## SENSE

Three hole washbasin mixer Basin tap with ecological cartridge.

Ref: 91431020G3

Colour Proud Rose

Weight 2 kg

2 years warranty

## Technical features

- · Anti-scale aerator
- $\cdot$  3/8" and 1/2" flexible inlet pipes included
- · Without pop-up waste
- · PVD paint coating
- · No finger print treatment