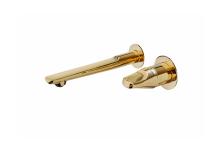

#### SFNSF

Wallmounted washbasin mixer Modern design basin tap.

Ref: 91461020G2

Colour Pure Gold

Weight 2 kg

2 years warranty

### Technical features

- · Anti-scale aerator
- · Without pop-up waste
- · PVD paint coating
- · No finger print treatment

# **Assembly**

Wall mounted