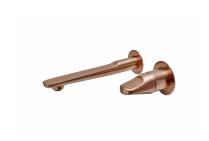

### SFNSF

Wallmounted washbasin mixer Ecological simple design basin tap.

Ref: 91461020G3

Colour Proud Rose

Weight 2 kg

2 years warranty

# Technical features

- · Anti-scale aerator
- · Without pop-up waste
- · PVD paint coating
- · No finger print treatment

# **Assembly**

Wall mounted