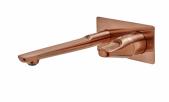

## SENSE

Concealed washbasin mixer Ecological simple design basin tap.

Ref: 91491020G3

2 years warranty

Colour Proud Rose Weight 3 kg

- $\cdot \text{ Anti-scale aerator}$
- · Without pop-up waste
- $\cdot$  PVD paint coating
- No finger print treatment