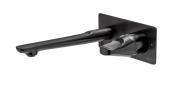

# Concealed washbasin mixer

Modern built-in wash basin tap in matte black.

Ref: 91491020N2

Colour Brave Black Weight 3 kg

## Technical features

- $\cdot$  Anti-scale aerator
- $\cdot$  Without pop-up waste
- $\cdot$  PVD paint coating

· No finger print treatment