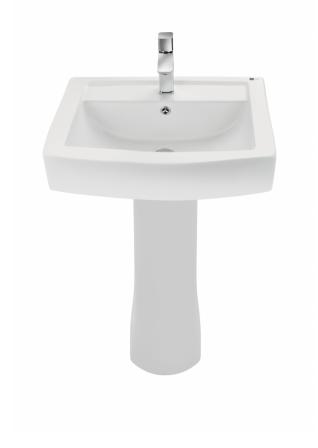

Strohm Teka > Basins & bath cabinets > Basins > Pedestal basin >

FORMENTERA Pedestal Basin Ceramic basin .

#### Ref: 187200001

Colour

S years warranty

Ceramic

# **Technical features**

· 60 cm

 $\cdot$  With overflow

 $\cdot \; \text{Easy}$  to clean

# Finishings and materials

· Ceramic Glass

## Assembly

Includes pedestal

Legal disclaimer:

\*Certain technical factors and features of our finishes may be altered due to possible variations in the configuration of your computer and/or printer; these data are therefore are only approximate and not definitive. We regularly review our product specifications to improve their characteristics and warranties. Please request detailed information from our sales department for any building or refitting projects.