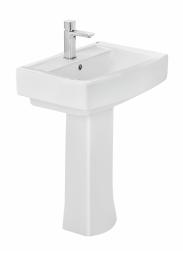

Strohm Teka > Basins & bath cabinets > Basins > Pedestal basin >

FORMENTERA Pedestal Basin Ceramic basin .

#### Ref: 187200001

Colour

S years warranty

Ceramic

# **Technical features**

· 60 cm

 $\cdot$  With overflow

 $\cdot \; \text{Easy}$  to clean

# Finishings and materials

· Ceramic Glass

## Assembly

Includes pedestal

Legal disclaimer:

\*Certain technical factors and features of our finishes may be altered due to possible variations in the configuration of your computer and/or printer; these data are therefore are only approximate and not definitive. We regularly review our product specifications to improve their characteristics and warranties. Please request detailed information from our sales department for any building or refitting projects.