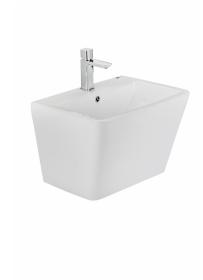

## **FORMENTERA**

# Wall hung basin

Easy clean built-in ceramic basin.

Ref: 187200005

Colour

Ceramic

5 years warranty

#### Technical features

- · Formentera shower kit
- · Easy to clean
- · With overflow

# Finishings and materials

· Ceramic Glass

# Assembly

Wall hung installation