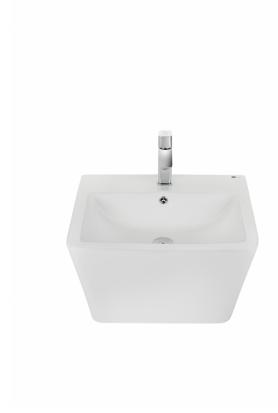

## **FORMENTERA**

# Wall hung basin

Easy clean built-in ceramic basin.

Ref: 187200005

Colour

Ceramic

5 years warranty

#### Technical features

- · Formentera shower kit
- · Easy to clean
- · With overflow

# Finishings and materials

· Ceramic Glass

# Assembly

Wall hung installation