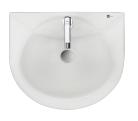

Strohm Teka > Basins & bath cabinets > Basins > Inset basin >

INCA

Basin Ceramic basin .

## Ref: B531500252

**5** years warranty

| length | 52cm    |
|--------|---------|
| Width  | 44cm    |
| Colour | Ceramic |

 $\cdot$  Easy to clean

· With overflow

 $\cdot$  52 cm

## Finishings and materials

· Ceramic Glass

## Assembly

Wall hung installation

Legal disclaimer:

\*Certain technical factors and features of our finishes may be altered due to possible variations in the configuration of your computer and/or printer; these data are therefore are only approximate and not definitive. We regularly review our product specifications to improve their characteristics and warranties. Please request detailed information from our sales department for any building or refitting projects.