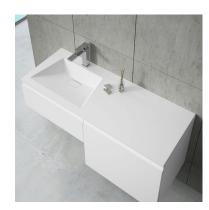

#### **SOLLER**

Inset basin left
Basin made of mineral charges.

Ref: 187240018

length 120cm Colour Resin Weight 20 kg

2 years warranty