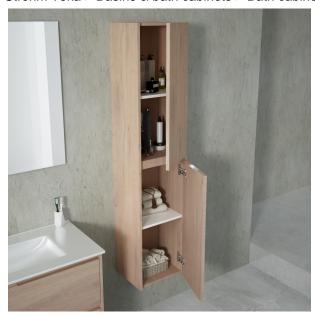

# Finishings and materials

- · Made of PB
- · Reversible metal frame

# **Assembly**

2 doors