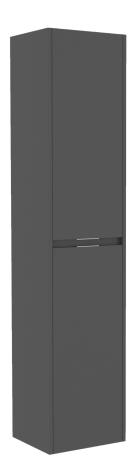

## Columna lateral

Reversible side column in glossy graphite finish with two doors and push to open system.

Ref: 187130009

length 30cm Height 160cm Depth 35cm

Colour Glossy Graphite

Weight 23 kg

2 years warranty