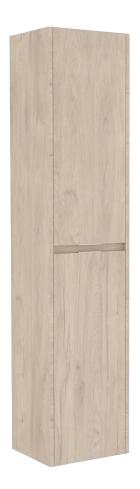

### Column

Reversible side column in oak color with two doors and push to open system.

Ref: 187140002

length 30cm Height 160cm Depth 35cm

Colour Denver Oak

Weight 25 kg

2 years warranty

# **Assembly**

2 doors