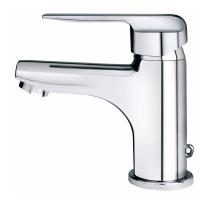

## **INCA**

Washbasin mixer with popup waste Simple design basin tap.

Ref: 5334212

Colour Chrome Weight 2 kg

2 years warranty

### Technical features

- · Anti-scale aerator
- $\cdot$  3/8" flexible inlet pipes
- · With metallic pop-up waste