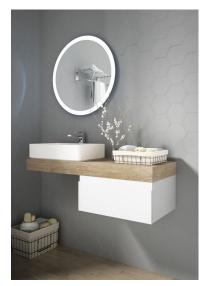

# **SOLLER**

### Mirror

Circular mirror with frontal white LED lights.

Ref: 187260005

Height 75cm Width 75cm

2 years warranty

# Technical features

- · Anti-fog technology
- · IP 44 certification
- · Touch System
- · Frontal light
- · Connection to electrical power supply required
- · Perimeter lights along entire length