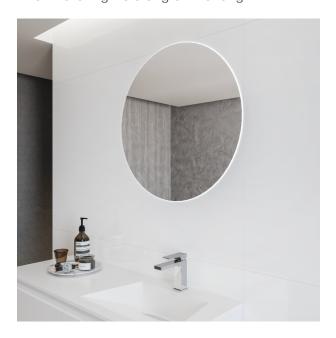

# **SOLLER**

### Mirror

Circular mirror with frontal white LED lights.

Ref: 187260005

Height 75cm Width 75cm

2 years warranty

# Technical features

- · Anti-fog technology
- · IP 44 certification
- · Touch System
- · Frontal light
- · Connection to electrical power supply required
- · Perimeter lights along entire length