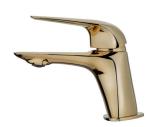

# ITACA

## Washbasin mixer S

Modern pure gold coloured triangular tap.

Ref: 67346020G2

Colour Pure Gold

Weight 1 kg

2 years warranty