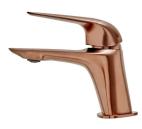

## ITACA Washbasin mixer S

Modern proud rose coloured triangular tap.

## Ref: 67346020G3

Colour Weight Proud Rose 1 kg

2 years warranty