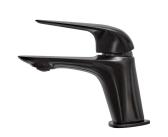

## Washbasin mixer S

Modern brave black coloured triangular tap.

Ref: 67346020N2

Colour Brave Black

Weight 1 kg

2 years warranty

## Technical features

- · Anti-scale aerator with water flow limiter 5l/min
- · Saves up to 60% compared to standard single lever mixer
- $\cdot$  3/8" and 1/2" flexible inlet pipes included
- · Without pop-up waste
- · PVD paint coating
- · No finger print treatment