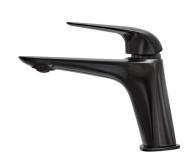

# ITACA

## Washbasin mixer L

Modern brave black coloured triangular tap.

Ref: 67386020N2

Colour Brave Black

Weight 2 kg

2 years warranty

#### Technical features

- · Anti-scale aerator with water flow limiter 5l/min
- · Saves up to 60% compared to standard single lever mixer
- · 3/8" and 1/2" flexible inlet pipes included
- · Without pop-up waste
- · PVD paint coating
- · No finger print treatment