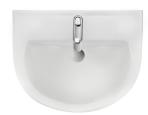

#### Basin

Ceramic basin.

Ref: B841500255

length 55cm Colour Ceramic

5 years warranty