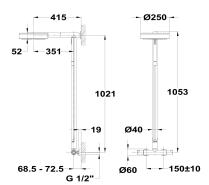

# **Dual control shower system**

Ref: 182560200 EAN: 8413509257721

Acabado: Chrome

- Healthy Technology: Automatic emptying of water left in pipes after every use.
- Safe touch technology that provides a cooler sensation when touching the tap body.
  180° swivel shower column.
- Ø25 cm ABS metal antiscale head shower.
- 1 function antiscale hand shower.
- Metallic flexible hose and 1 function magnetic hand shower hidden in the column.
- Precise and smooth ceramic cartridge.
- Integrated ceramic diverter.
- Filters for collecting impurities.
- Check valves.