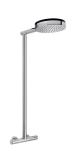

# **Dual control shower system**

Ref: 182560200 EAN: 8413509257721

Acabado: Chrome

- Healthy Technology: Automatic emptying of water left in pipes after every use.
- Safe touch technology that provides a cooler sensation when touching the tap body.
  180° swivel shower column.
- Ø25 cm ABS metal antiscale head shower.
- 1 function antiscale hand shower.
- Metallic flexible hose and 1 function magnetic hand shower hidden in the column.
- Precise and smooth ceramic cartridge.
- Integrated ceramic diverter.
- Filters for collecting impurities.
- Check valves.