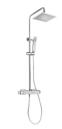

# Thermostatic shower system

Ref: 852380200 EAN: 8413509227816

Acabado: Chrome

Adjustable telescopic rail.
Safe touch technology that provides a cooler sensation when touching the tap body.
Safety temperature stop at 38° C.
20.2 x 20.2 cm metal antiscale head shower with ball

- joint.
- 1 function antiscale hand shower.
- 1.5 m metallic shower hose.
- Sliding shower holder.
- Precise and smooth thermostatic cartridge.
- Integrated diverter.
- Filters for collecting impurities.
- Check valves.