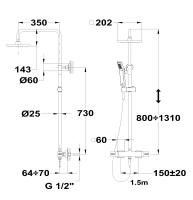

# Thermostatic shower system

Ref: 852380200 EAN: 8413509227816

Acabado: Chrome

Adjustable telescopic rail.
Safe touch technology that provides a cooler sensation when touching the tap body.
Safety temperature stop at 38° C.
20.2 x 20.2 cm metal antiscale head shower with ball

- joint.
- 1 function antiscale hand shower.
- 1.5 m metallic shower hose.
- Sliding shower holder.
- Precise and smooth thermostatic cartridge.
- Integrated diverter.
- Filters for collecting impurities.
- Check valves.