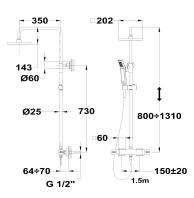

## Thermostatic shower system

Ref: 85238020N EAN: 8413509262596

Acabado: Matte black

- Adjustable telescopic rail.
  Safe touch technology that provides a cooler sensation when touching the tap body.
  Safety temperature stop at 38° C.
  20.2 x 20.2 cm metal antiscale head shower with ball joint.
- 1 function antiscale hand shower.
- 1.5 m metallic shower hose.
- Sliding shower holder.
- Precise and smooth thermostatic cartridge.
- Integrated diverter.
- Durable paint finish.Filters for collecting impurities.
- Check valves.