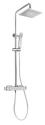

### **SOLLER**

# **Dual control shower system**

Ref: 852780200 EAN: 8413509228240

Acabado: Chrome

- Adjustable telescopic rail.
  Safe touch technology that provides a cooler sensation when touching the tap body.
  Dual Control Design: Single mixer with thermostatic
- mixer look.
- 20.2 x 20.2 cm metal antiscale head shower with ball
- 1 function antiscale hand shower.
- 1.5 m metallic shower hose.
- Sliding shower holder.
- Precise and smooth ceramic cartridge.
- Integrated diverter.
- Filters for collecting impurities.
- Check valves.