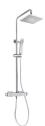

### **SOLLER**

# **Dual control shower system**

Ref: 852780200 EAN: 8413509228240

Acabado: Chrome

- Adjustable telescopic rail.
  Safe touch technology that provides a cooler sensation when touching the tap body.
  Dual Control Design: Single mixer with thermostatic
- mixer look.
- 20.2 x 20.2 cm metal antiscale head shower with ball
- 1 function antiscale hand shower.
- 1.5 m metallic shower hose.
- Sliding shower holder.
- Precise and smooth ceramic cartridge.
- Integrated diverter.
- Filters for collecting impurities.
- Check valves.