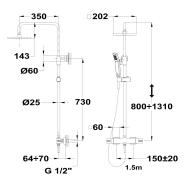

### **SOLLER**

# **Dual control shower system**

Ref: 852780200 EAN: 8413509228240

Acabado: Chrome

- Adjustable telescopic rail.
  Safe touch technology that provides a cooler sensation when touching the tap body.
  Dual Control Design: Single mixer with thermostatic
- mixer look.
- 20.2 x 20.2 cm metal antiscale head shower with ball
- 1 function antiscale hand shower.
- 1.5 m metallic shower hose.
- Sliding shower holder.
- Precise and smooth ceramic cartridge.
- Integrated diverter.
- Filters for collecting impurities.
- Check valves.