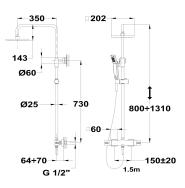

- 20.2 x 20.2 cm metal antiscale head shower with ball joint.
- 1 function antiscale hand shower.
- 1.5 m metallic shower hose.
- Sliding shower holder.
- Precise and smooth ceramic cartridge.
- Integrated diverter.
- Durable paint finish.
- Filters for collecting impurities.
- Check valves.