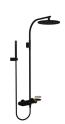

### LAVI

# Single lever shower system

Ref: 31198020NA EAN: 8413509266778

Acabado: Matte black / amazon oak

- Fixed telescopic rail.
- Ø25 cm Metal antiscale head shower with ball joint.
- 1 function antiscale hand shower.
- 1.75 m PVC shower hose.
- Precise and smooth ceramic cartridge.
- Integrated ceramic diverter.
- Durable paint finish.
- On/off buttons.
- · With spout.
- Filters for collecting impurities.
- Check valves.