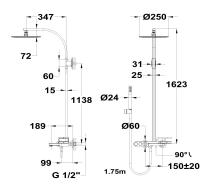

# Single lever shower system

Ref: 31198020NA EAN: 8413509266778

Acabado: Matte black / amazon oak

- Fixed telescopic rail.
- Ø25 cm Metal antiscale head shower with ball joint.
- 1 function antiscale hand shower.
- 1.75 m PVC shower hose.
- Precise and smooth ceramic cartridge.
- Integrated ceramic diverter.
- Durable paint finish.
- On/off buttons.
- · With spout.
- Filters for collecting impurities.
- Check valves.