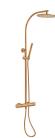

# ITACA Thermostatic shower system

Ref: 67237020BZ EAN: 8413509245704

Acabado: Metallic bronze

Adjustable telescopic rail.
Safe touch technology that provides a cooler sensation when touching the tap body.
Safety temperature stop at 38° C.
Ø25 cm Metal antiscale head shower with ball joint.

- 1 function antiscale hand shower.
- 1.5 m metallic shower hose.
- Sliding shower holder.Precise and smooth thermostatic cartridge.
- Integrated diverter.
- PVD finish.
- Anti-fingerprint treatment.Filters for collecting impurities.
- Check valves.