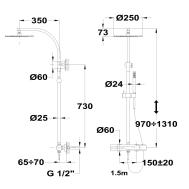

# ITACA Thermostatic shower system

Ref: 67237020BZ EAN: 8413509245704

Acabado: Metallic bronze

Adjustable telescopic rail.
Safe touch technology that provides a cooler sensation when touching the tap body.
Safety temperature stop at 38° C.
Ø25 cm Metal antiscale head shower with ball joint.

- 1 function antiscale hand shower.
- 1.5 m metallic shower hose.
- Sliding shower holder.Precise and smooth thermostatic cartridge.
- Integrated diverter.
- PVD finish.
- Anti-fingerprint treatment.Filters for collecting impurities.
- Check valves.