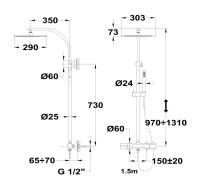

# Thermostatic shower system

Ref: 67237020N2 EAN: 8413509245735

Acabado: Metallic black

- Adjustable telescopic rail.
  Safe touch technology that provides a cooler sensation when touching the tap body.
  Safety temperature stop at 38° C.
  29 x 30.3 cm metal antiscale head shower with ball
- joint.
- 1 function antiscale hand shower.
- 1.5 m metallic shower hose.
- Sliding shower holder.
- Precise and smooth thermostatic cartridge.
- Integrated diverter.
- PVD finish.
- Anti-fingerprint treatment.
- Filters for collecting impurities.
- Check valves.