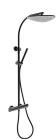

# Thermostatic shower system

Ref: 67237020N2 EAN: 8413509245735

Acabado: Metallic black

- Adjustable telescopic rail.
  Safe touch technology that provides a cooler sensation when touching the tap body.
  Safety temperature stop at 38° C.
  29 x 30.3 cm metal antiscale head shower with ball
- joint.
- 1 function antiscale hand shower.
- 1.5 m metallic shower hose.
- Sliding shower holder.
- Precise and smooth thermostatic cartridge.
- Integrated diverter.
- PVD finish.
- Anti-fingerprint treatment.
- Filters for collecting impurities.
- Check valves.