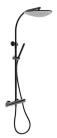

# Thermostatic shower system

Ref: 67237020N2 EAN: 8413509245735

Acabado: Metallic black

- Adjustable telescopic rail.
  Safe touch technology that provides a cooler sensation when touching the tap body.
  Safety temperature stop at 38° C.
  29 x 30.3 cm metal antiscale head shower with ball
- joint.
- 1 function antiscale hand shower.
- 1.5 m metallic shower hose.
- Sliding shower holder.
- Precise and smooth thermostatic cartridge.
- Integrated diverter.
- PVD finish.
- Anti-fingerprint treatment.
- Filters for collecting impurities.
- Check valves.