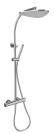

# **Dual control shower system**

Ref: 672780200 EAN: 8413509275381

Acabado: Chrome

- Adjustable telescopic rail.
  Safe touch technology that provides a cooler sensation when touching the tap body.
  Safety temperature stop at 38° C.
  Dual Control Design: Single mixer with thermostatic
- mixer look.
- 29 x 30.3 cm metal antiscale head shower with ball
- 1 function antiscale hand shower.
- 1.5 m metallic shower hose.
- Sliding shower holder.
- Precise and smooth ceramic cartridge.
  Integrated ceramic diverter.
  Filters for collecting impurities.