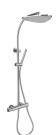

# **Dual control shower system**

Ref: 672780200 EAN: 8413509275381

Acabado: Chrome

- Adjustable telescopic rail.
  Safe touch technology that provides a cooler sensation when touching the tap body.
  Safety temperature stop at 38° C.
  Dual Control Design: Single mixer with thermostatic
- mixer look.
- 29 x 30.3 cm metal antiscale head shower with ball
- 1 function antiscale hand shower.
- 1.5 m metallic shower hose.
- Sliding shower holder.
- Precise and smooth ceramic cartridge.
  Integrated ceramic diverter.
  Filters for collecting impurities.