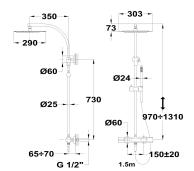

# **Dual control shower system**

Ref: 672780200 EAN: 8413509275381

Acabado: Chrome

- Adjustable telescopic rail.
  Safe touch technology that provides a cooler sensation when touching the tap body.
  Safety temperature stop at 38° C.
  Dual Control Design: Single mixer with thermostatic
- mixer look.
- 29 x 30.3 cm metal antiscale head shower with ball
- 1 function antiscale hand shower.
- 1.5 m metallic shower hose.
- Sliding shower holder.
- Precise and smooth ceramic cartridge.
  Integrated ceramic diverter.
  Filters for collecting impurities.