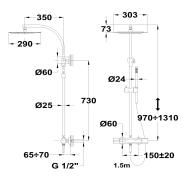

# ITACA **Dual control shower system**

Ref: 67278020BZ EAN: 8413509275398

Acabado: Metallic bronze

Adjustable telescopic rail.
Safe touch technology that provides a cooler sensation when touching the tap body.
Safety temperature stop at 38° C.
Dual Control Design : Single mixer with thermostatic

- mixer look.

• 29 x 30.3 cm metal antiscale head shower with ball joint.

- 1 function antiscale hand shower.
- 1.5 m metallic shower hose.
- Sliding shower holder.
- Precise and smooth ceramic cartridge.Integrated ceramic diverter.
- PVD finish.
- Anti-fingerprint treatment.Filters for collecting impurities.
- Check valves.