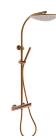

# ITACA **Dual control shower system**

Ref: 67278020BZ EAN: 8413509275398

Acabado: Metallic bronze

Adjustable telescopic rail.
Safe touch technology that provides a cooler sensation when touching the tap body.
Safety temperature stop at 38° C.
Dual Control Design : Single mixer with thermostatic

- mixer look.

• 29 x 30.3 cm metal antiscale head shower with ball joint.

- 1 function antiscale hand shower.
- 1.5 m metallic shower hose.
- Sliding shower holder.
- Precise and smooth ceramic cartridge.Integrated ceramic diverter.
- PVD finish.
- Anti-fingerprint treatment.Filters for collecting impurities.
- Check valves.