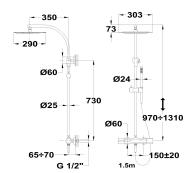

# **Dual control shower system**

Ref: 67278020N2 EAN: 8413509275404

Acabado: Metallic black

- Adjustable telescopic rail.
  Safe touch technology that provides a cooler sensation when touching the tap body.
  Safety temperature stop at 38° C.
  Dual Control Design: Single mixer with thermostatic
- mixer look.
- 29 x 30.3 cm metal antiscale head shower with ball
- 1 function antiscale hand shower.
- 1.5 m metallic shower hose.
- Sliding shower holder.
- Precise and smooth ceramic cartridge.
  Integrated ceramic diverter.
- PVD finish.
- Anti-fingerprint treatment.Filters for collecting impurities.
- Check valves.