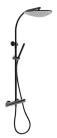

# **Dual control shower system**

Ref: 67278020N2 EAN: 8413509275404

Acabado: Metallic black

- Adjustable telescopic rail.
  Safe touch technology that provides a cooler sensation when touching the tap body.
  Safety temperature stop at 38° C.
  Dual Control Design: Single mixer with thermostatic
- mixer look.
- 29 x 30.3 cm metal antiscale head shower with ball
- 1 function antiscale hand shower.
- 1.5 m metallic shower hose.
- Sliding shower holder.
- Precise and smooth ceramic cartridge.
  Integrated ceramic diverter.
- PVD finish.
- Anti-fingerprint treatment.Filters for collecting impurities.
- Check valves.