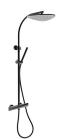

# **Dual control shower system**

Ref: 67278020N2 EAN: 8413509275404

Acabado: Metallic black

- Adjustable telescopic rail.
  Safe touch technology that provides a cooler sensation when touching the tap body.
  Safety temperature stop at 38° C.
  Dual Control Design: Single mixer with thermostatic
- mixer look.
- 29 x 30.3 cm metal antiscale head shower with ball
- 1 function antiscale hand shower.
- 1.5 m metallic shower hose.
- Sliding shower holder.
- Precise and smooth ceramic cartridge.
  Integrated ceramic diverter.
- PVD finish.
- Anti-fingerprint treatment.Filters for collecting impurities.
- Check valves.