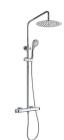

## **Product details**

MANACOR

## **Dual control shower system**

Ref: 842780200 EAN: 8413509228233

Acabado: Chrome

Adjustable telescopic rail.
Safe touch technology that provides a cooler sensation when touching the tap body.
Safety temperature stop at 38° C.
Dual Control Design : Single mixer with thermostatic

- mixer look.
- Ø20 cm Metal antiscale head shower with ball joint.
- 3 functions antiscale hand shower.
- 1.5 m metallic shower hose.
- Sliding shower holder.
- Precise and smooth ceramic cartridge.
- Integrated ceramic diverter.
- Filters for collecting impurities.
- Check valves.