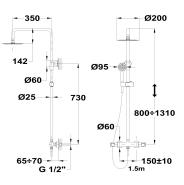

## **Dual control shower system**

Ref: 842780200 EAN: 8413509228233

Acabado: Chrome

Adjustable telescopic rail.
Safe touch technology that provides a cooler sensation when touching the tap body.
Safety temperature stop at 38° C.
Dual Control Design : Single mixer with thermostatic

- mixer look.
- Ø20 cm Metal antiscale head shower with ball joint.
- 3 functions antiscale hand shower.
- 1.5 m metallic shower hose.
- Sliding shower holder.
- Precise and smooth ceramic cartridge.
- Integrated ceramic diverter.
- Filters for collecting impurities.
- Check valves.