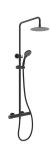

## **MANACOR**

# **Dual control shower system**

Ref: 84278020N EAN: 8413509262619

Acabado: Matte black

- Adjustable telescopic rail.
  Safe touch technology that provides a cooler sensation when touching the tap body.
  Safety temperature stop at 38° C.
  Dual Control Design: Single mixer with thermostatic
- mixer look.
- Ø20 cm Metal antiscale head shower with ball joint.
- 3 functions antiscale hand shower.
- 1.5 m PVC shower hose.
- Sliding shower holder.
- Precise and smooth ceramic cartridge.
- Integrated ceramic diverter.
- Durable paint finish.
- Filters for collecting impurities.
- Check valves.