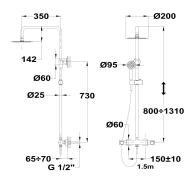

# **Dual control shower system**

Ref: 84278020N EAN: 8413509262619

Acabado: Matte black

- Adjustable telescopic rail.
  Safe touch technology that provides a cooler sensation when touching the tap body.
  Safety temperature stop at 38° C.
  Dual Control Design: Single mixer with thermostatic
- mixer look.
- Ø20 cm Metal antiscale head shower with ball joint.
- 3 functions antiscale hand shower.
- 1.5 m PVC shower hose.
- Sliding shower holder.
- Precise and smooth ceramic cartridge.
- Integrated ceramic diverter.
- Durable paint finish.
- Filters for collecting impurities.
- Check valves.