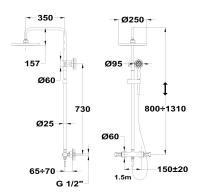

## **Dual control shower system**

Ref: 532780200 EAN: 8413509252030

Acabado: Chrome

- Adjustable telescopic rail.
  Safe touch technology that provides a cooler sensation when touching the tap body.
  Safety temperature stop at 38° C.
  Dual Control Design: Single mixer with thermostatic
- mixer look.
- Ø25 cm Metal antiscale head shower with ball joint.
- 3 functions antiscale hand shower.
- 1.5 m metallic shower hose.
- Sliding shower holder.
- Precise and smooth ceramic cartridge.
- Integrated ceramic diverter.
- Filters for collecting impurities.
- Check valves.