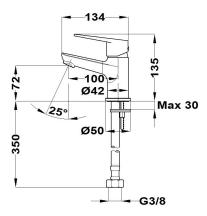

## **SINEU** M washbasin mixer

Ref: 833461250 EAN: 8413509227977

Acabado: Chrome

- Precise and smooth ceramic cartridge.
  Water flow limiter 5 L/min.
  Save up to 60% compared to a standard tap.
  Ideal for BREEAM and LEED projects.
  3/8" flexible inlet pipes included.
  Anti-limescale aerator.