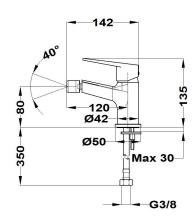

## **Bidet mixer**

Ref: 836261200 EAN: 8413509219675

Acabado: Chrome

- Swivel ball joint.
  3/8"-1/2" flexible inlet pipes included.
  Anti-limescale aerator.
- · Without drain stopper.