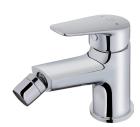

## **Bidet mixer**

Ref: 836261200 EAN: 8413509219675

Acabado: Chrome

- Swivel ball joint.
  3/8"-1/2" flexible inlet pipes included.
  Anti-limescale aerator.
- · Without drain stopper.