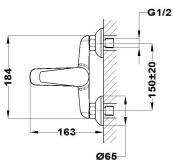

#### **Bath shower mixer**

Ref: 831221200 EAN: 8413509219613

Acabado: Chrome

- Eccentric connections with noise reducers.
- Anti-limescale aerator.
- With shower set: 1 function hand shower, 1.75 m metallic shower hose and adjustable holder.