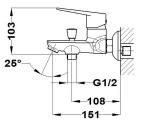

#### **Bath shower mixer**

Ref: 831221200 EAN: 8413509219613

Acabado: Chrome

- Eccentric connections with noise reducers.
- Anti-limescale aerator.
- With shower set: 1 function hand shower, 1.75 m metallic shower hose and adjustable holder.