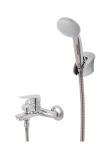

#### **Bath shower mixer**

Ref: 831221200 EAN: 8413509219613

Acabado: Chrome

- Eccentric connections with noise reducers.
- Anti-limescale aerator.
- With shower set: 1 function hand shower, 1.75 m metallic shower hose and adjustable holder.