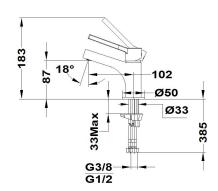

# M washbasin mixer

Ref: 303310270C3 EAN: 8413509260141

Acabado: Iii chrome

- Precise and smooth ceramic cartridge.Chrome 3 finish for extra shine and durability.
- Cold start.
- Water flow limiter 5 L/min.
  Save up to 60% compared to a standard tap.
  Ideal for BREEAM and LEED projects.
- 3/8"-1/2" flexible inlet pipes included.
- Anti-limescale aerator.
- · Without drain stopper.