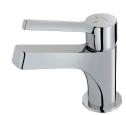

### **DESSIN**

# M washbasin mixer

Ref: 303310270C3 EAN: 8413509260141

Acabado: Iii chrome

- Precise and smooth ceramic cartridge.Chrome 3 finish for extra shine and durability.
- Cold start.
- Water flow limiter 5 L/min.
  Save up to 60% compared to a standard tap.
  Ideal for BREEAM and LEED projects.
- 3/8"-1/2" flexible inlet pipes included.
- Anti-limescale aerator.
- · Without drain stopper.