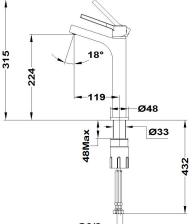

# XI washbasin mixer

Ref: 303660270C3 EAN: 8413509260127

Acabado: Iii chrome

- Precise and smooth ceramic cartridge.Chrome 3 finish for extra shine and durability.
- Cold start.
- Water flow limiter 5 L/min.
- Save up to 60% compared to a standard tap.
  Ideal for BREEAM and LEED projects.

- Easy Fix fast installation system.
  3/8"-1/2" flexible inlet pipes included.
  Anti-limescale aerator.
- · Without drain stopper.