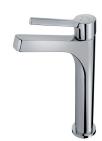

# XI washbasin mixer

Ref: 303660270C3 EAN: 8413509260127

Acabado: Iii chrome

- Precise and smooth ceramic cartridge.Chrome 3 finish for extra shine and durability.
- Cold start.
- Water flow limiter 5 L/min.
- Save up to 60% compared to a standard tap.
  Ideal for BREEAM and LEED projects.