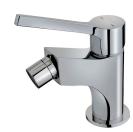

# **Bidet mixer**

Ref: 30626020C3 EAN: 8413509260103

Acabado: Iii chrome

- Chrome 3 finish for extra shine and durability.
  Swivel ball joint.
  3/8"-1/2" flexible inlet pipes included.
  Anti-limescale aerator.
  Without drain stopper.