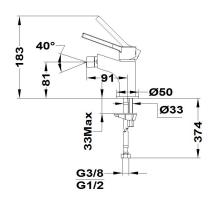

# **Bidet mixer**

Ref: 30626020C3 EAN: 8413509260103

Acabado: Iii chrome

- Chrome 3 finish for extra shine and durability.
  Swivel ball joint.
  3/8"-1/2" flexible inlet pipes included.
  Anti-limescale aerator.
  Without drain stopper.