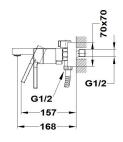

## **Bath shower mixer**

Ref: 30122020C3 EAN: 8413509264828

Acabado: Chrome

- Anti-limescale aerator.
- With shower set: 1 function hand shower, 1.75 m PVC shower hose.