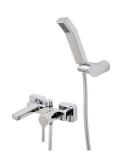

## **Bath shower mixer**

Ref: 30122020C3 EAN: 8413509264828

Acabado: Chrome

- Anti-limescale aerator.
- With shower set: 1 function hand shower, 1.75 m PVC shower hose.