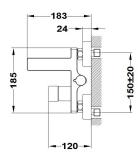

## **Bath shower mixer**

Ref: 30122020C3 EAN: 8413509264828

Acabado: Chrome

- Anti-limescale aerator.
- With shower set: 1 function hand shower, 1.75 m PVC shower hose.