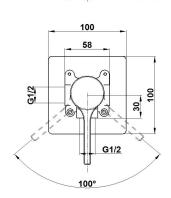

## DESSIN 1 way built in part

Ref: 302400200 EAN: 8413509279037

Acabado: Chrome

- 108 76MAX **NIM65**
- Precise and smooth ceramic cartridge.
  Ultraslim plate.
  Built-in part not included.
  Required built in part ref. 1096400.
  Without shower set.