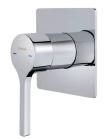

## DESSIN 1 way built in part

Ref: 302400200 EAN: 8413509279037

Acabado: Chrome

- 108 76MAX **NIM65**
- Precise and smooth ceramic cartridge.
  Ultraslim plate.
  Built-in part not included.
  Required built in part ref. 1096400.
  Without shower set.