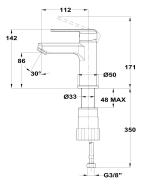

## M washbasin mixer

Ref: 543960250 EAN: 8413509279181

Acabado: Chrome

- Precise and smooth ceramic cartridge.
  Water flow limiter 5 L/min.
  Save up to 60% compared to a standard tap.
  Ideal for BREEAM and LEED projects.
  Easy Fix fast installation system.
  3/8"-1/2" flexible inlet pipes included.
  Anti-limescale aerator.
  Without drain standard.